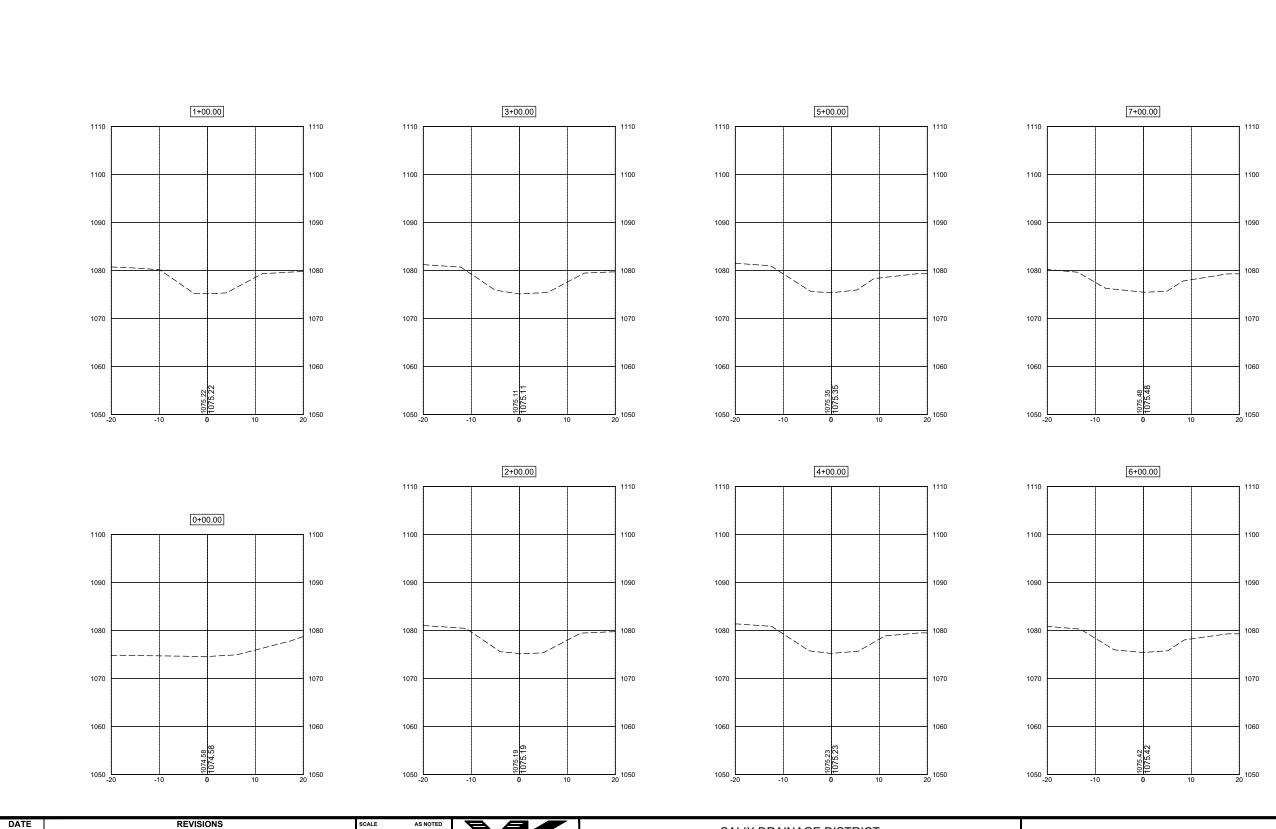

Regarding capacity of the ditch, a 5-year storm event was utilized. This required a 20' wide bottom width with 3 horizontal to 1 vertical side slopes from the outlet to near station 51+00. Continuing upstream the bottom width decreased to 12'. This was possible due to the depth of the ditch. At the outlet the average depth of the ditch is approximately 6', which increases to approximately 9' upstream from station 51+00. At the confluence with Lateral 1 the ditch bottom decreases again, down to 4'. This 4' width is maintained through the remaining length of the main ditch.

The main ditch slope of the profile is designed at a rate of 0.0474% or 2.5′ per mile from the outlet to station 42+92.91. From station 42+92.91 to station 55+36.65 the slope of the profile is 0.294% or 15.5′ per mile. Near this location there is a significant change in elevation of the ground, thus the significant change in slope. From station 55+30.65 to the beginning of the main ditch the slope of the profile is 0.0228% or 1.2′ per mile. Other slopes in this portion were reviewed. However, this slope proved to be the lowest cost when reviewed based on hydraulics, right-of-way, and construction of the ditch. It also afforded positive drainage for Lateral 1 and Lateral 2.