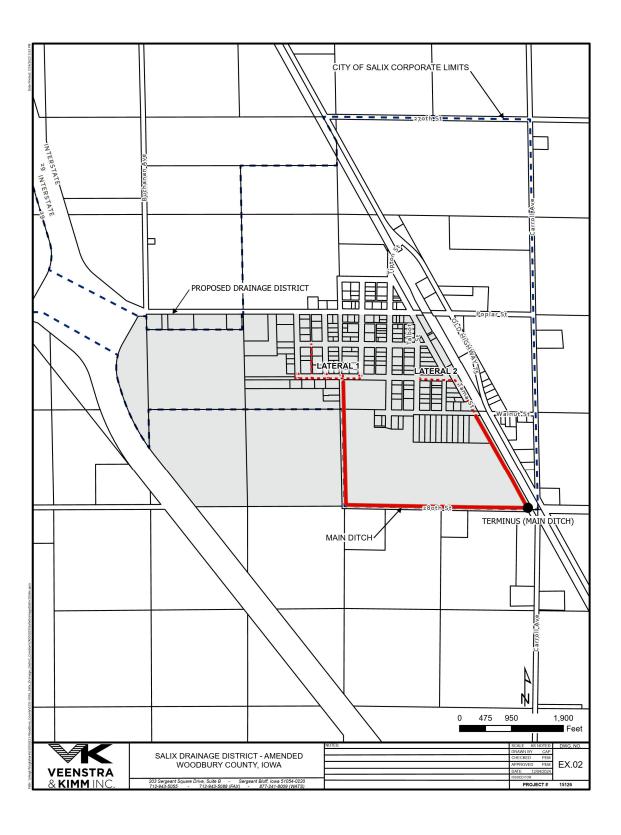

Since the supervisors meeting on March 19, 2024, the City of Salix has been collaborating with the Farmers Drainage District. On July 11, 2024, a five-year pumping agreement was signed. In addition, communication has been ongoing and future collaboration appears to be possible. Thus, the new proposed drainage district has been designed with the outlet at the currently installed pump in the northwest corner at the intersection of 280th Street and South Tama Street.

The new proposed main ditch will commence at the pump and proceed north along the west side of South Tama Street to the culvert outlet just south of Walnut Street. The main ditch will continue along the north side of 280th Street and the east side of Lakeport Street. As part of the report, the district will not be purchasing any additional right-of-way that is not already part of an existing easement. The proposed ditch will be within the existing easements of South Tama Street, 280th Street, and Lakeport Street. The existing main ditch has an approximate width of 10 feet to 4 feet and with a varied slope. As part of this report the exiting ditch elevations are shown in the Plans section.

Lateral 1 and lateral 2 are the existing storm sewer systems of the City of Salix, Iowa. In conversations with the petitioners, it is recommended that these be included into the plans for creation of the drainage district.