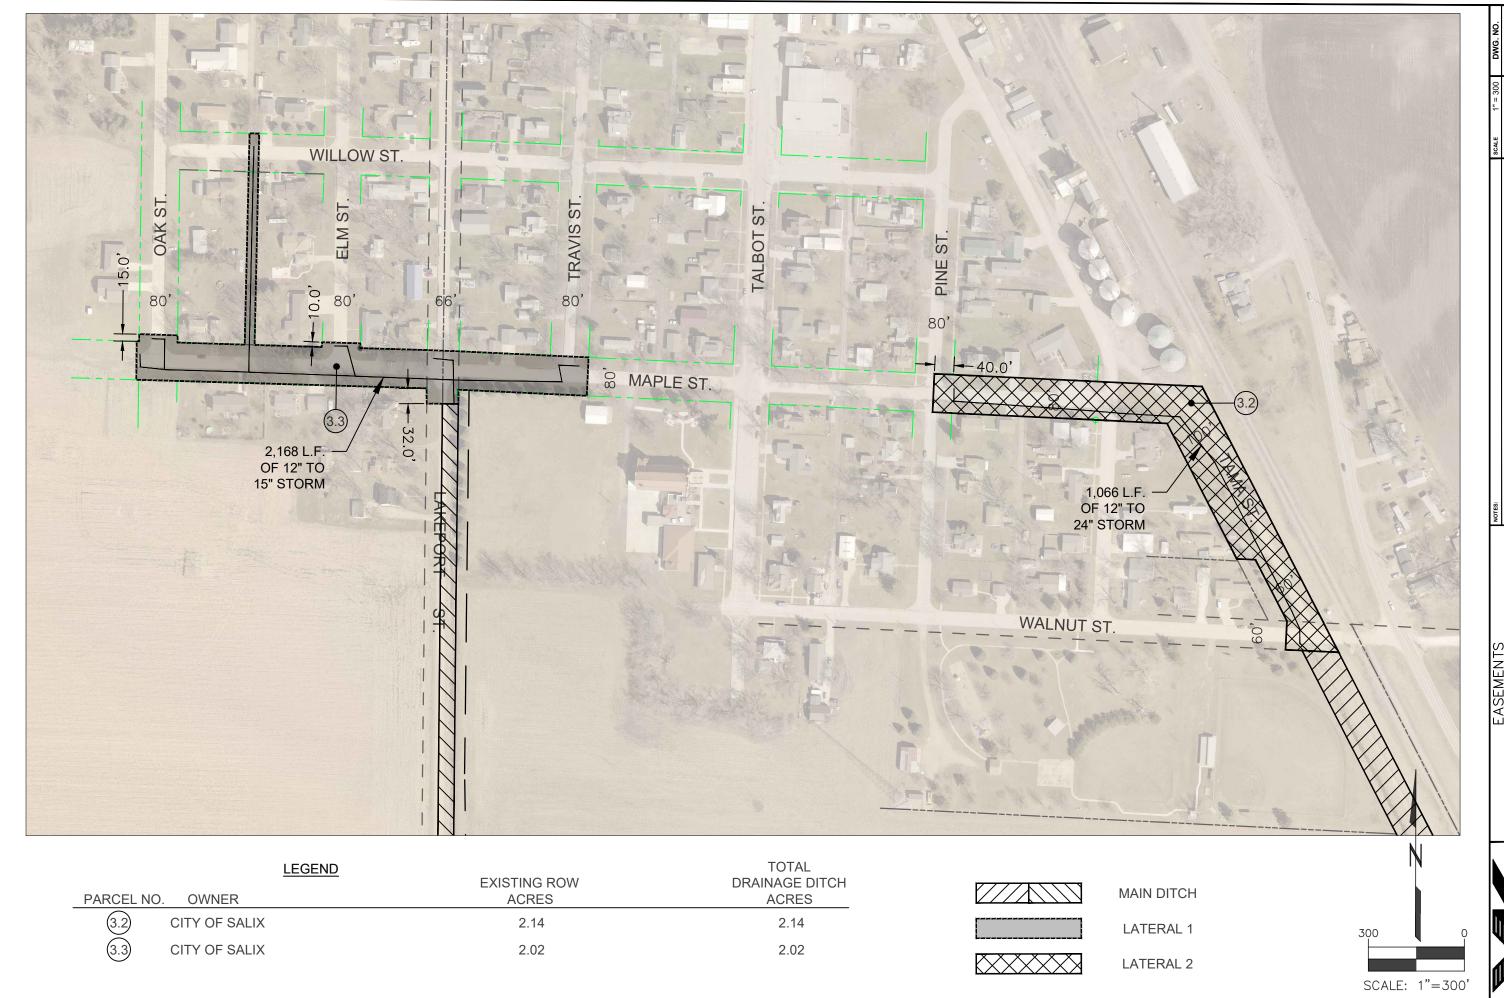

The new proposed main ditch will commence at the pump and proceed north along the west side of South Tama Street to the culvert outlet just south of Walnut Street. The main ditch will continue along the north side of 280th Street and the east side of Lakeport Street. As part of the report, the district will not be purchasing any additional right-of-way that is not already part of an existing easement. The proposed ditch will be within the existing easements of South Tama Street, 280th Street, and Lakeport Street. The existing main ditch has an approximate width of 10 feet to 4 feet and with a varied slope. As part of this report the exiting ditch elevations are shown in the Plans section.

Lateral 1 and lateral 2 are the existing storm sewer systems of the City of Salix, Iowa. In conversations with the petitioners, it is recommended that these be included into the plans for creation of the drainage district.

The above descriptions for the main ditch and laterals are general in nature. A more detailed description can be found in the easements portion of this report.