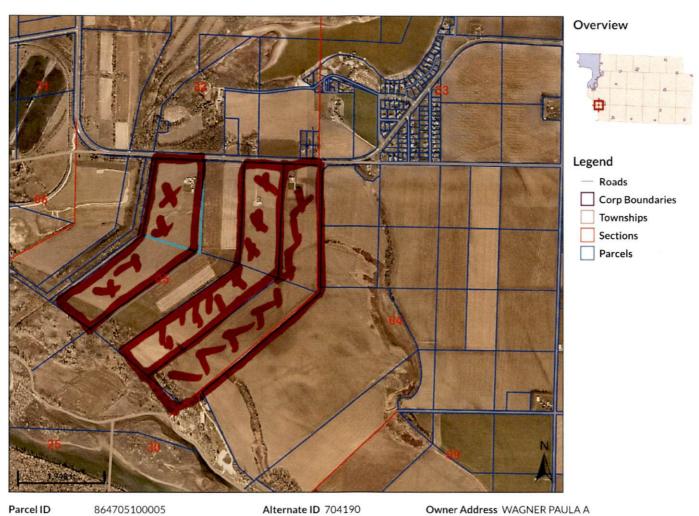

## DRAINAGE DISTRICT CREATION REPORT **SUMMARY**

Soon after signing the Agreement for Professional Services for the creation of the Salix Drainage District between the Woodbury County Board of Supervisors, acting as Trustees for the Salix Drainage District, and Veenstra & Kimm, Inc., a meeting was held by Veenstra & Kimm with two of the petitioners for the establishment of the drainage district. They requested that the district have the approximate boundary of the Union Pacific Railroad on the east, 275th Street (Poplar Street) on the north, 280th Street on the south, and the west line of the NW and the SW of the SE quarter of section 33-87-47 on the west. These boundaries were shown on the map submitted with the Petition dated November 14, 2022. A copy of the Petition is included with this report.

Shortly after the meeting, Veenstra & Kimm, Inc. began surveying the lands. The topography is very flat. Generally, the slope of the ground within the proposed district slopes from the north towards the south and excluding the appearance of an old oxbow in the southeast corner of the district, the ground also slopes from the east to the west. These factors and others lead to the proposed establishment of the Main Ditch being placed predominantly along 280th Street.