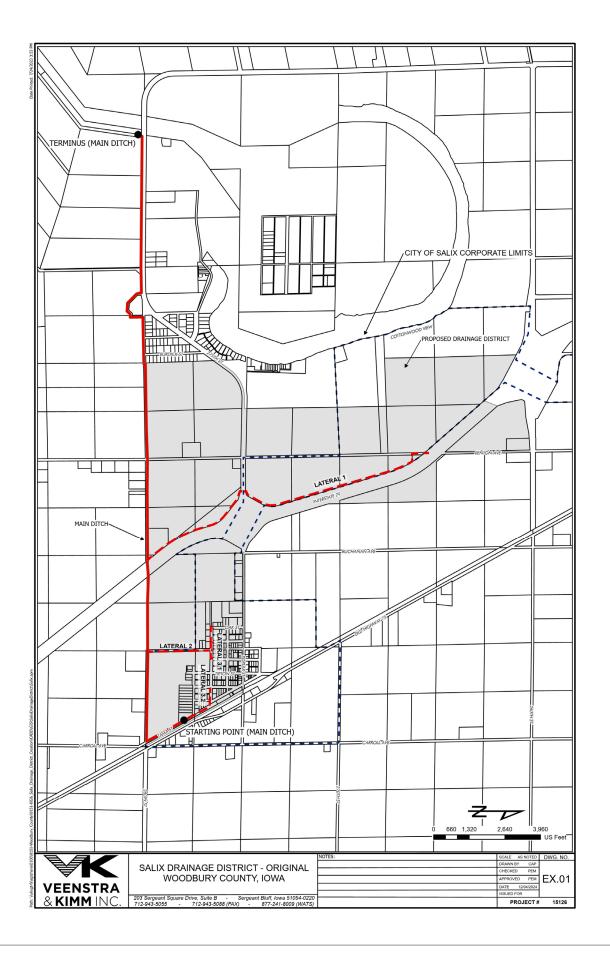

## DRAINAGE DISTRICT CREATION REPORT **SUMMARY**

Soon after signing the Agreement for Professional Services for the creation of the Salix Drainage District between the Woodbury County Board of Supervisors, acting as Trustees for the Salix Drainage District, and Veenstra & Kimm, Inc., a meeting was held by Veenstra & Kimm with two of the petitioners for the establishment of the drainage district. They requested that the district have the approximate boundary of the Union Pacific Railroad on the east, 275th Street (Poplar Street) on the north, 280th Street on the south, and the west line of the NW and the SW of the SE quarter of section 33-87-47 on the west. These boundaries were shown on the map submitted with the Petition dated November 14, 2022. A copy of the Petition is included with this report.

Shortly after the meeting, Veenstra & Kimm, Inc. began surveying the lands. The topography is very flat. Generally, the slope of the ground within the proposed district slopes from the north towards the south and excluding the appearance of an old oxbow in the southeast corner of the district, the ground also slopes from the east to the west. These factors and others lead to the proposed establishment of the Main Ditch being placed predominantly along 280th Street.

After the initial surveys were completed, Rick Patterson approached the petitioners and the engineer requesting that some of his land be included in the district. Rick Patterson initially requested a lateral along Benton Avenue commencing at 280th Street and continuing north to the Interstate 29 right-of-way. However, after the initial design was completed, it was determined that buildings, trees and grain bins would need to be removed in order to develop the ditch. It was therefore determined that Lateral 1 would best be placed predominantly parallel with Interstate 29 rather than along Benton Avenue.