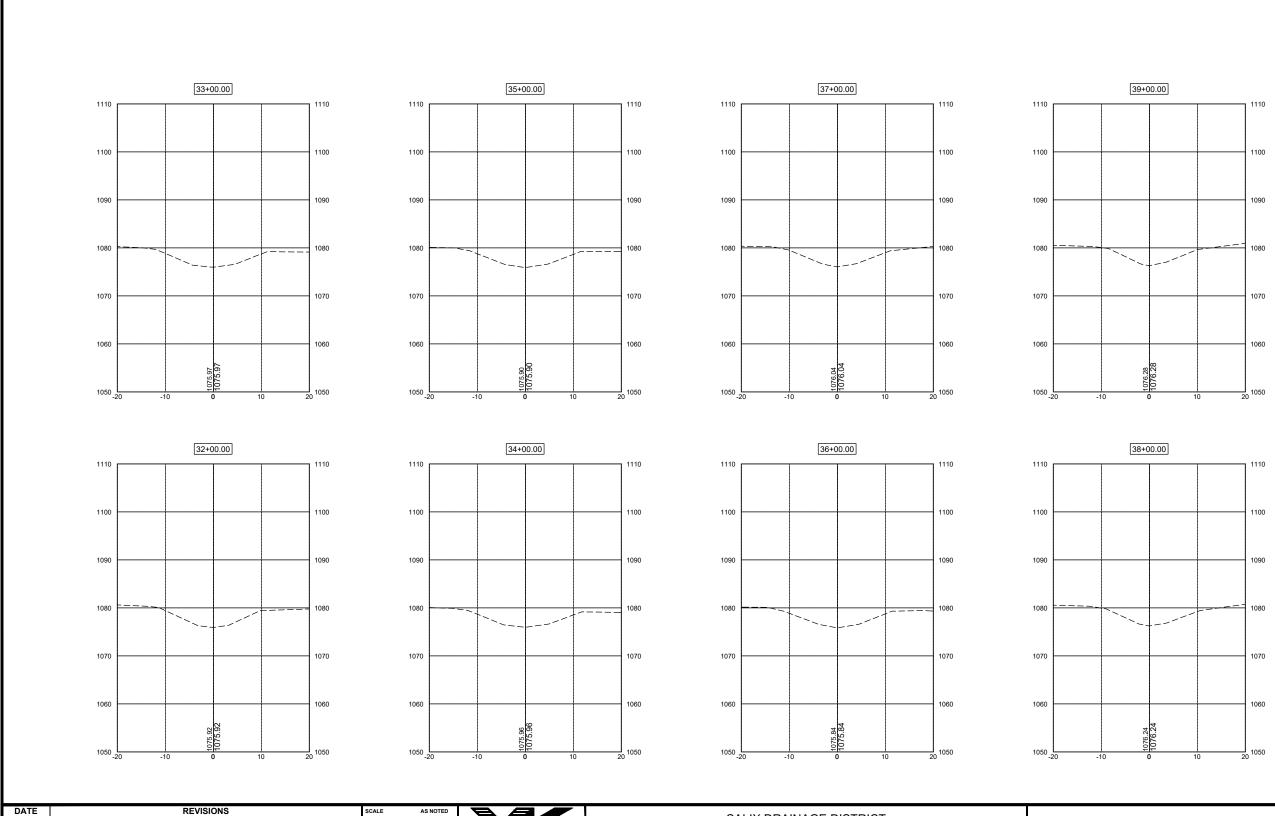

Regarding capacity of the ditch, a 5-year storm event was utilized. This required a 20' wide bottom width with 3 horizontal to 1 vertical side slopes from the outlet to near station 51+00. Continuing upstream the bottom width decreased to 12'. This was possible due to the depth of the ditch. At the outlet the average depth of the ditch is approximately 6', which increases to approximately 9' upstream from station 51+00. At the confluence with Lateral 1 the ditch bottom decreases again, down to 4'. This 4' width is maintained through the remaining length of the main ditch.

The main ditch slope of the profile is designed at a rate of 0.0474% or 2.5′ per mile from the outlet to station 42+92.91. From station 42+92.91 to station 55+36.65 the slope of the profile is 0.294% or 15.5′ per mile. Near this location there is a significant change in elevation of the ground, thus the significant change in slope. From station 55+30.65 to the beginning of the main ditch the slope of the profile is 0.0228% or 1.2′ per mile. Other slopes in this portion were reviewed. However, this slope proved to be the lowest cost when reviewed based on hydraulics, right-of-way, and construction of the ditch. It also afforded positive drainage for Lateral 1 and Lateral 2.

The new proposed main ditch will commence at the pump and proceed north along the west side of South Tama Street to the culvert outlet just south of Walnut Street. The main ditch will continue along the north side of 280th Street and the east side of Lakeport Street. As part of the report, the district will not be purchasing any additional right-of-way that is not already part of an existing easement. The proposed ditch will be within the existing easements of South Tama Street, 280th Street, and Lakeport Street. The existing main ditch has an approximate width of 10 feet to 4 feet and with a varied slope. As part of this report the exiting ditch elevations are shown in the Plans section.