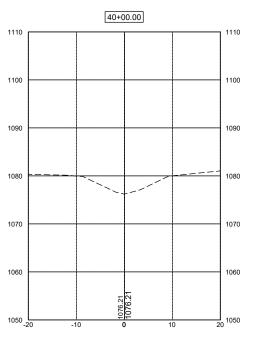

Regarding capacity of the ditch, a 5-year storm event was utilized. This required a 20' wide bottom width with 3 horizontal to 1 vertical side slopes from the outlet to near station 51+00. Continuing upstream the bottom width decreased to 12'. This was possible due to the depth of the ditch. At the outlet the average depth of the ditch is approximately 6', which increases to approximately 9' upstream from station 51+00. At the confluence with Lateral 1 the ditch bottom decreases again, down to 4'. This 4' width is maintained through the remaining length of the main ditch.

The main ditch slope of the profile is designed at a rate of 0.0474% or 2.5′ per mile from the outlet to station 42+92.91. From station 42+92.91 to station 55+36.65 the slope of the profile is 0.294% or 15.5′ per mile. Near this location there is a significant change in elevation of the ground, thus the significant change in slope. From station 55+30.65 to the beginning of the main ditch the slope of the profile is 0.0228% or 1.2′ per mile. Other slopes in this portion were reviewed. However, this slope proved to be the lowest cost when reviewed based on hydraulics, right-of-way, and construction of the ditch. It also afforded positive drainage for Lateral 1 and Lateral 2.

The new proposed main ditch will commence at the pump and proceed north along the west side of South Tama Street to the culvert outlet just south of Walnut Street. The main ditch will continue along the north side of 280th Street and the east side of Lakeport Street. As part of the report, the district will not be purchasing any additional right-of-way that is not already part of an existing easement. The proposed ditch will be within the existing easements of South Tama Street, 280th Street, and Lakeport Street. The existing main ditch has an approximate width of 10 feet to 4 feet and with a varied slope. As part of this report the exiting ditch elevations are shown in the Plans section.