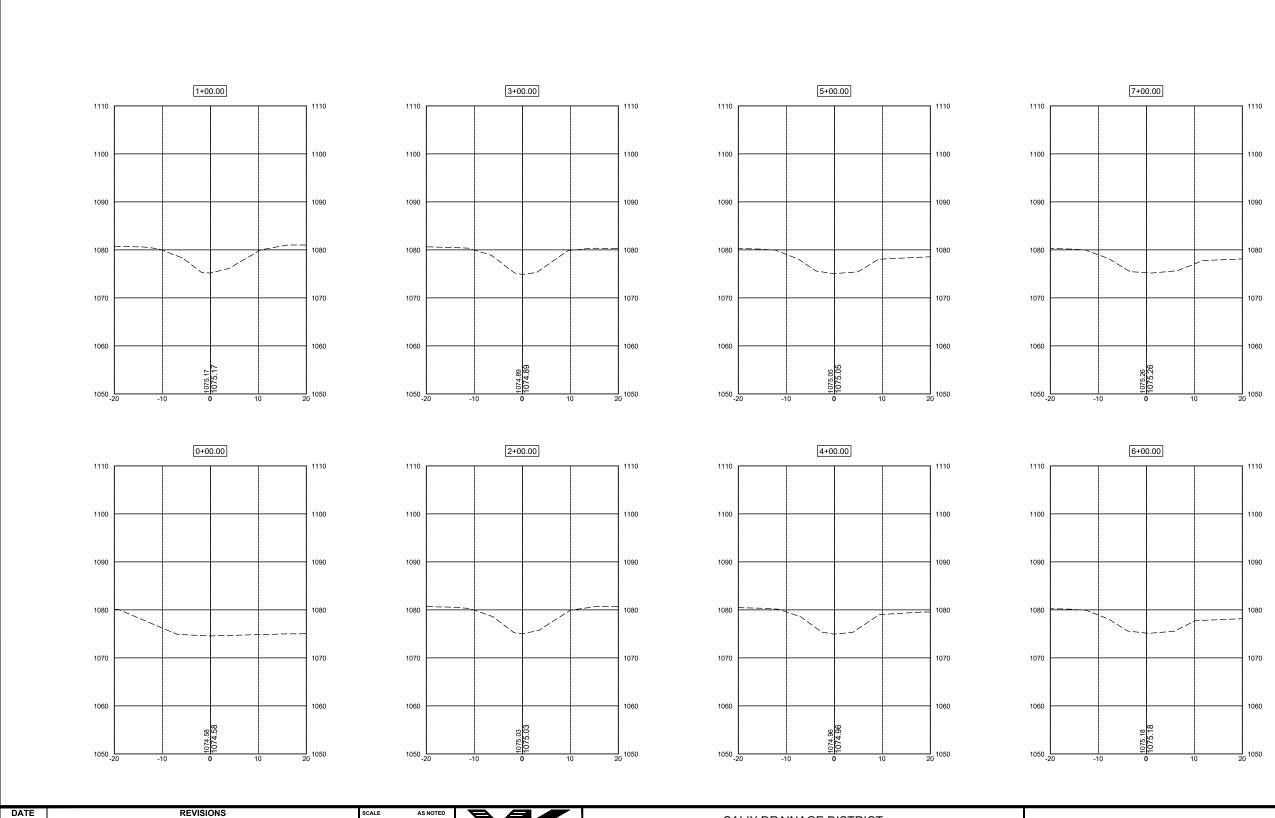

Regarding capacity of the ditch, a 5-year storm event was utilized. This required a 20' wide bottom width with 3 horizontal to 1 vertical side slopes from the outlet to near station 51+00. Continuing upstream the bottom width decreased to 12'. This was possible due to the depth of the ditch. At the outlet the average depth of the ditch is approximately 6', which increases to approximately 9' upstream from station 51+00. At the confluence with Lateral 1 the ditch bottom decreases again, down to 4'. This 4' width is maintained through the remaining length of the main ditch.

The main ditch slope of the profile is designed at a rate of 0.0474% or 2.5′ per mile from the outlet to station 42+92.91. From station 42+92.91 to station 55+36.65 the slope of the profile is 0.294% or 15.5′ per mile. Near this location there is a significant change in elevation of the ground, thus the significant change in slope. From station 55+30.65 to the beginning of the main ditch the slope of the profile is 0.0228% or 1.2′ per mile. Other slopes in this portion were reviewed. However, this slope proved to be the lowest cost when reviewed based on hydraulics, right-of-way, and construction of the ditch. It also afforded positive drainage for Lateral 1 and Lateral 2.

The new proposed main ditch will commence at the pump and proceed north along the west side of South Tama Street to the culvert outlet just south of Walnut Street. The main ditch will continue along the north side of 280th Street and the east side of Lakeport Street. As part of the report, the district will not be purchasing any additional right-of-way that is not already part of an existing easement. The proposed ditch will be within the existing easements of South Tama Street, 280th Street, and Lakeport Street. The existing main ditch has an approximate width of 10 feet to 4 feet and with a varied slope. As part of this report the exiting ditch elevations are shown in the Plans section.