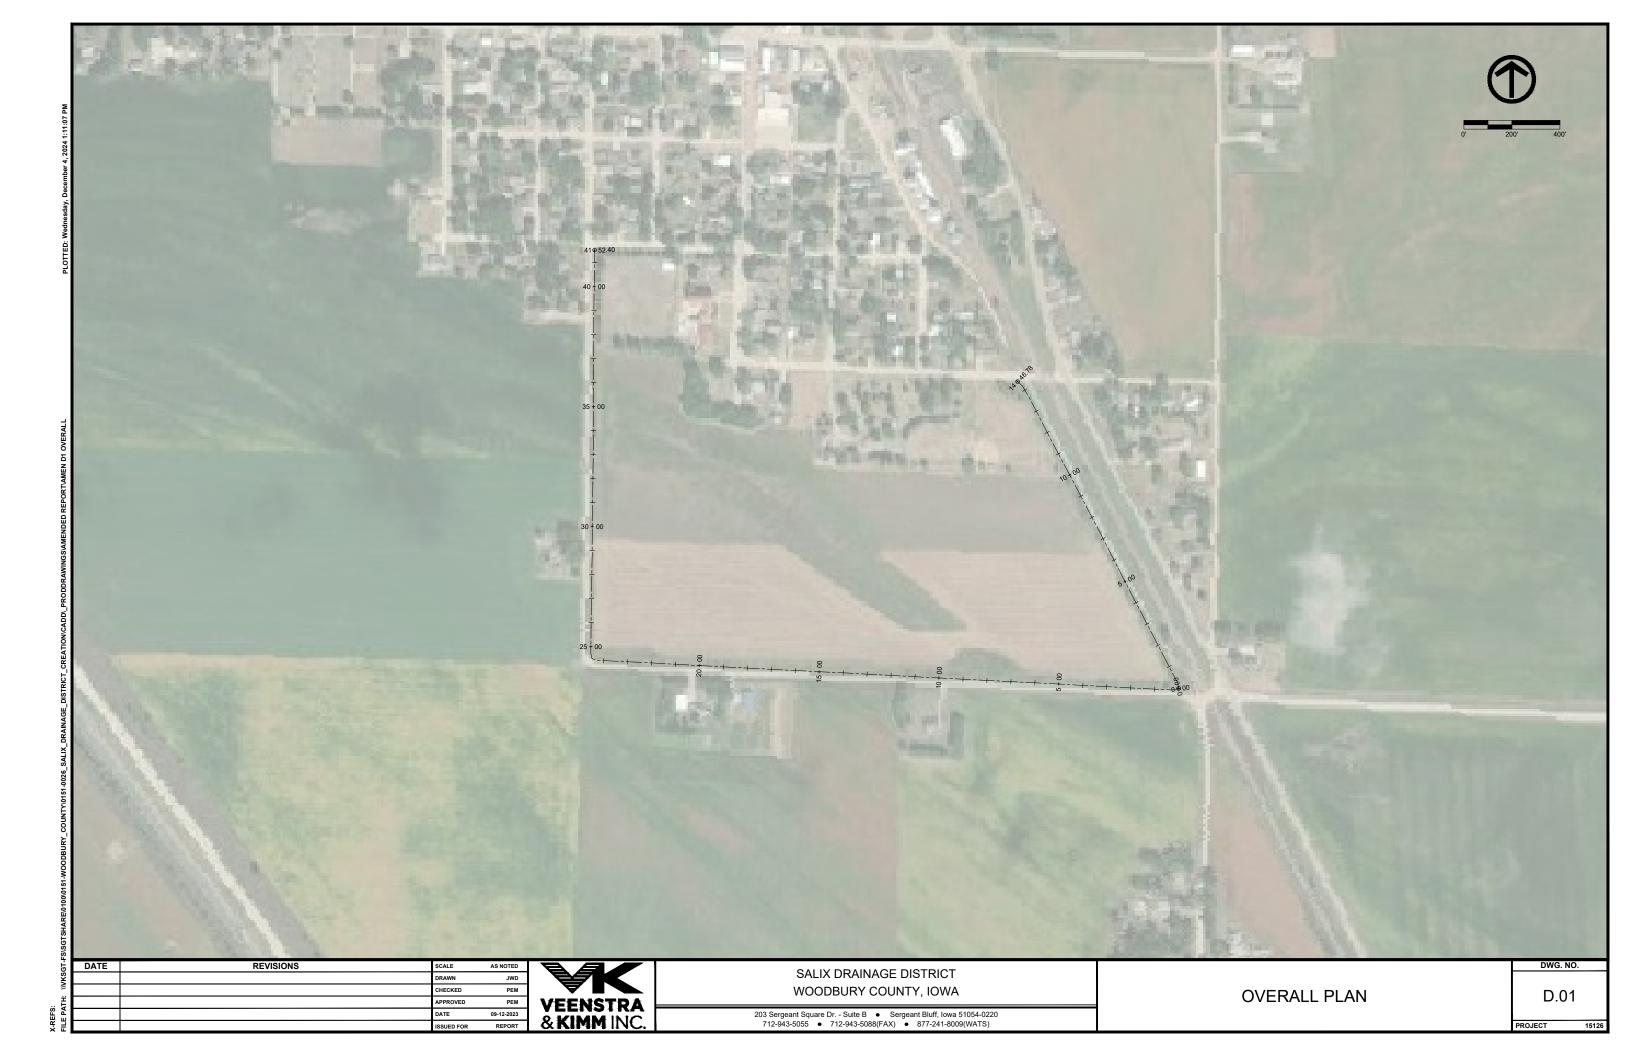

Since the supervisors meeting on March 19, 2024, the City of Salix has been collaborating with the Farmers Drainage District. On July 11, 2024, a five-year pumping agreement was signed. In addition, communication has been ongoing and future collaboration appears to be possible. Thus, the new proposed drainage district has been designed with the outlet at the currently installed pump in the northwest corner at the intersection of 280th Street and South Tama Street.

The new proposed main ditch will commence at the pump and proceed north along the west side of South Tama Street to the culvert outlet just south of Walnut Street. The main ditch will continue along the north side of 280th Street and the east side of Lakeport Street. As part of the report, the district will not be purchasing any additional right-of-way that is not already part of an existing easement. The proposed ditch will be within the existing easements of South Tama Street, 280th Street, and Lakeport Street. The existing main ditch has an approximate width of 10 feet to 4 feet and with a varied slope. As part of this report the exiting ditch elevations are shown in the Plans section.

Lateral 1 and lateral 2 are the existing storm sewer systems of the City of Salix, Iowa. In conversations with the petitioners, it is recommended that these be included into the plans for creation of the drainage district.