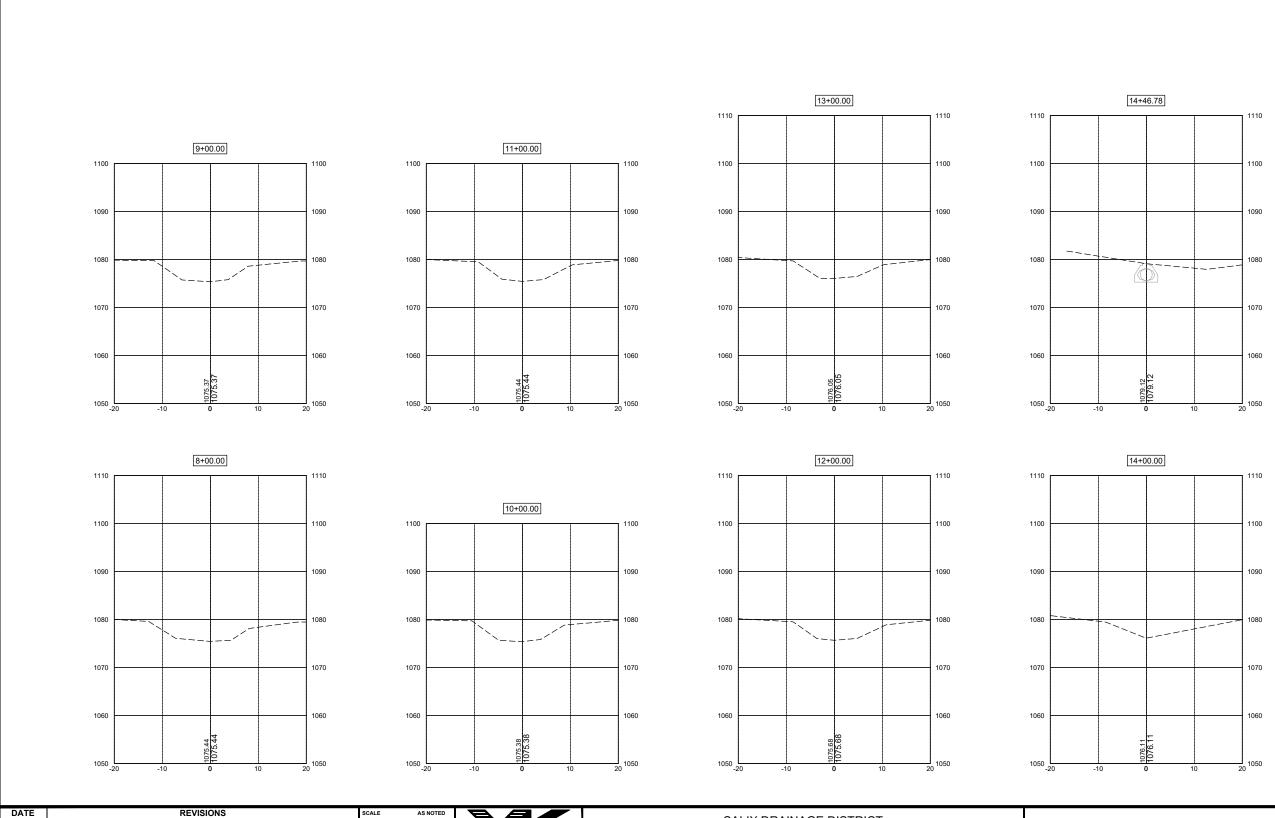

Regarding capacity of the ditch, a 5-year storm event was utilized. This required a 20' wide bottom width with 3 horizontal to 1 vertical side slopes from the outlet to near station 51+00. Continuing upstream the bottom width decreased to 12'. This was possible due to the depth of the ditch. At the outlet the average depth of the ditch is approximately 6', which increases to approximately 9' upstream from station 51+00. At the confluence with Lateral 1 the ditch bottom decreases again, down to 4'. This 4' width is maintained through the remaining length of the main ditch.

The main ditch slope of the profile is designed at a rate of 0.0474% or 2.5′ per mile from the outlet to station 42+92.91. From station 42+92.91 to station 55+36.65 the slope of the profile is 0.294% or 15.5′ per mile. Near this location there is a significant change in elevation of the ground, thus the significant change in slope. From station 55+30.65 to the beginning of the main ditch the slope of the profile is 0.0228% or 1.2′ per mile. Other slopes in this portion were reviewed. However, this slope proved to be the lowest cost when reviewed based on hydraulics, right-of-way, and construction of the ditch. It also afforded positive drainage for Lateral 1 and Lateral 2.