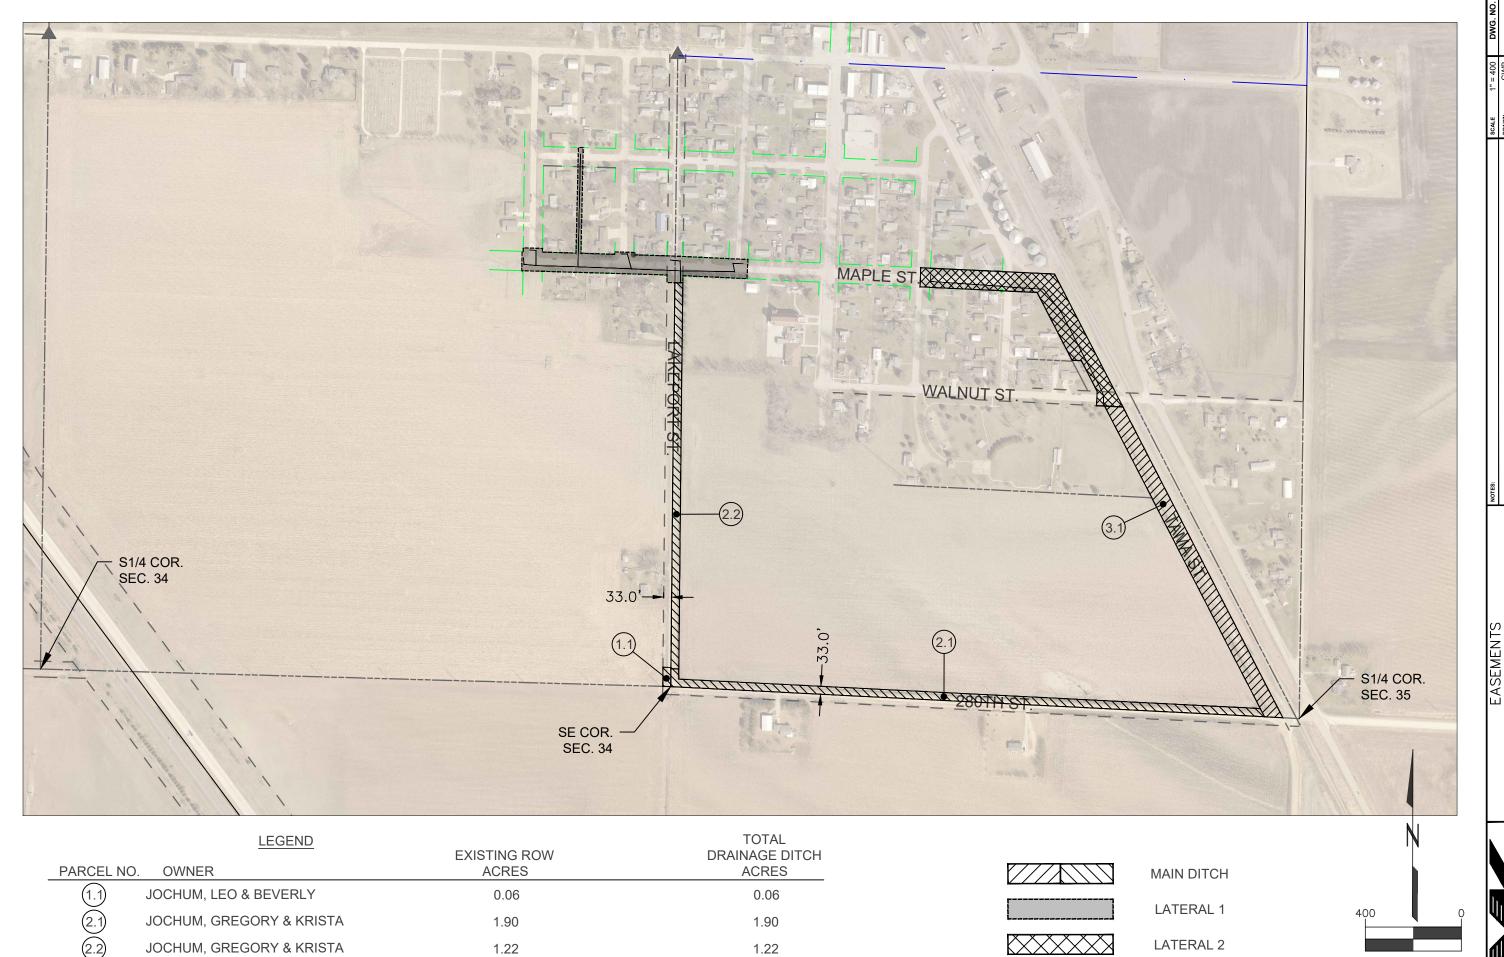

The new proposed main ditch will commence at the pump and proceed north along the west side of South Tama Street to the culvert outlet just south of Walnut Street. The main ditch will continue along the north side of 280th Street and the east side of Lakeport Street. As part of the report, the district will not be purchasing any additional right-of-way that is not already part of an existing easement. The proposed ditch will be within the existing easements of South Tama Street, 280th Street, and Lakeport Street. The existing main ditch has an approximate width of 10 feet to 4 feet and with a varied slope. As part of this report the exiting ditch elevations are shown in the Plans section.

The above descriptions for the main ditch and laterals are general in nature. A more detailed description can be found in the easements portion of this report.