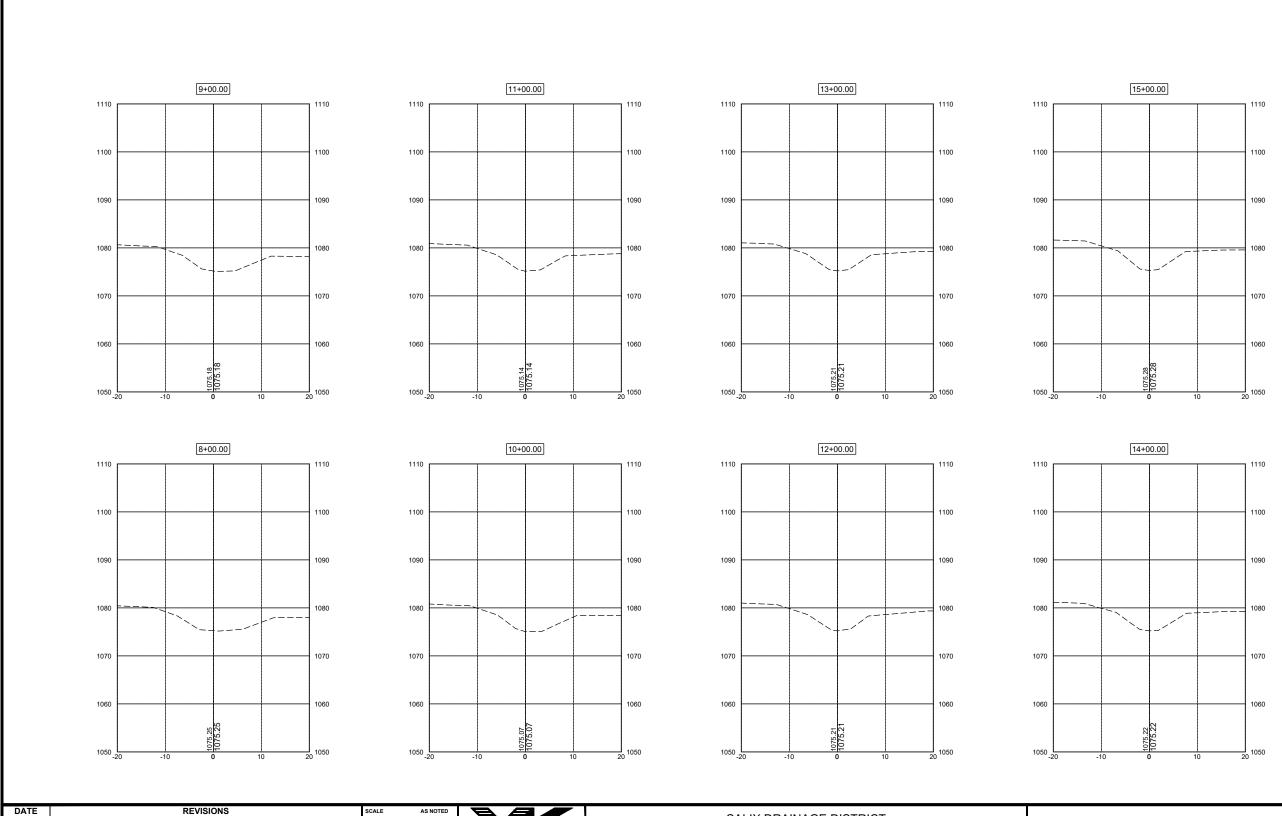

Regarding capacity of the ditch, a 5-year storm event was utilized. This required a 20' wide bottom width with 3 horizontal to 1 vertical side slopes from the outlet to near station 51+00. Continuing upstream the bottom width decreased to 12'. This was possible due to the depth of the ditch. At the outlet the average depth of the ditch is approximately 6', which increases to approximately 9' upstream from station 51+00. At the confluence with Lateral 1 the ditch bottom decreases again, down to 4'. This 4' width is maintained through the remaining length of the main ditch.

The main ditch slope of the profile is designed at a rate of 0.0474% or 2.5′ per mile from the outlet to station 42+92.91. From station 42+92.91 to station 55+36.65 the slope of the profile is 0.294% or 15.5′ per mile. Near this location there is a significant change in elevation of the ground, thus the significant change in slope. From station 55+30.65 to the beginning of the main ditch the slope of the profile is 0.0228% or 1.2′ per mile. Other slopes in this portion were reviewed. However, this slope proved to be the lowest cost when reviewed based on hydraulics, right-of-way, and construction of the ditch. It also afforded positive drainage for Lateral 1 and Lateral 2.

The new proposed main ditch will commence at the pump and proceed north along the west side of South Tama Street to the culvert outlet just south of Walnut Street. The main ditch will continue along the north side of 280th Street and the east side of Lakeport Street. As part of the report, the district will not be purchasing any additional right-of-way that is not already part of an existing easement. The proposed ditch will be within the existing easements of South Tama Street, 280th Street, and Lakeport Street. The existing main ditch has an approximate width of 10 feet to 4 feet and with a varied slope. As part of this report the exiting ditch elevations are shown in the Plans section.