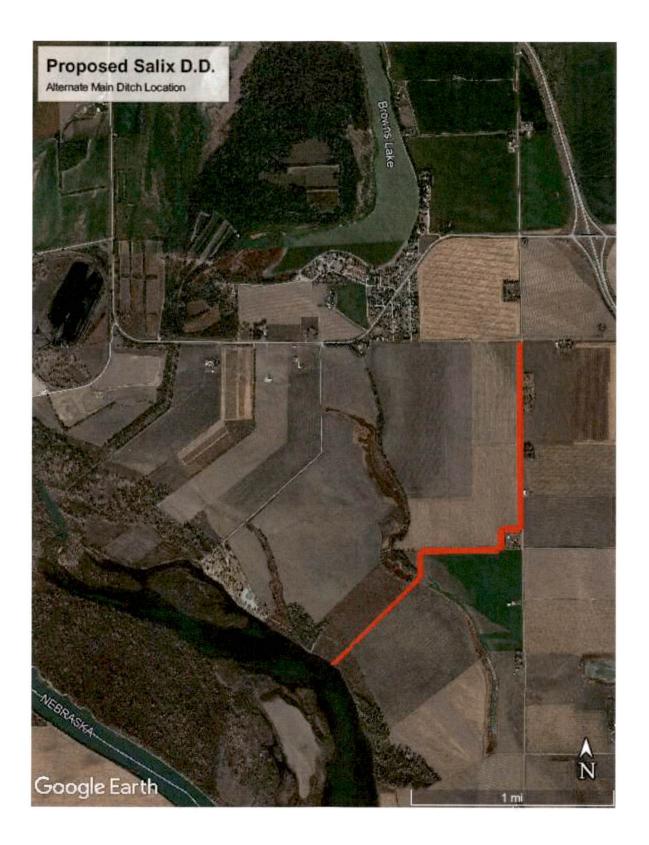

## DRAINAGE DISTRICT CREATION REPORT **SUMMARY**

Soon after signing the Agreement for Professional Services for the creation of the Salix Drainage District between the Woodbury County Board of Supervisors, acting as Trustees for the Salix Drainage District, and Veenstra & Kimm, Inc., a meeting was held by Veenstra & Kimm with two of the petitioners for the establishment of the drainage district. They requested that the district have the approximate boundary of the Union Pacific Railroad on the east, 275th Street (Poplar Street) on the north, 280th Street on the south, and the west line of the NW and the SW of the SE quarter of section 33-87-47 on the west. These boundaries were shown on the map submitted with the Petition dated November 14, 2022. A copy of the Petition is included with this report.

Prior to the public hearing scheduled for November 21, 2023, an objection to the proposed creation of the Salix Drainage District was filed by Heidman Law office on behalf of The Wagners. They are against the design and the location of the ditch being next to their property. At the hearing it was decided to postpone a decision and schedule a follow up hearing to be held on February 20, 2024. It was also requested that prior to the follow up hearing, the engineer was to hold an informational meeting to discuss alternatives to the design and then to amend the report based on feedback from the informational meeting.

On January 18, 2024, an informational meeting was held by the engineer at the Woodbury County Courthouse. The goal of the meeting was to determine the preferred route from Salix, Iowa and west to Snyder Bend Lake. At the meeting, three proposed routes were presented. A preliminary estimate of cost and the typical cross sections for each route were provided. Discussion centered around the different options presented. None of the three proposed routes were preferred by the group. However, there was consensus on wanting to help the City of Salix find an outlet for their storm water. The City's agreement to pump storm water into the Farmers Drainage District was scheduled to terminate December 31, 2023. On December 18, 2023, the Farmers Drainage District agreed to extend the pumping agreement with the City of Salix to December 2025. The City of Salix was concerned that the agreement may not be extended again. Some people in the audience volunteered to contact members of the Farmers Drainage District to discuss a new agreement be reached between the two parties.